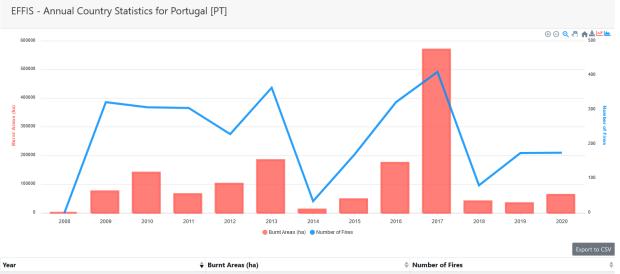

#### **Forest Fires**

Forest fires can be seen as endemic in Portugal

62557

33533

39969

569406

175

174