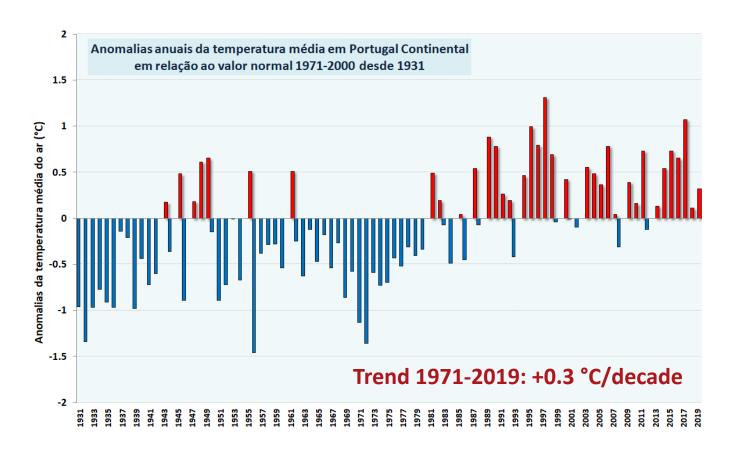

## **Climate change observed in Continental Portugal**

#### Average temperature anomalies

#### Average temperature anomaly per decade

Of the 10 warmest years, 8 occured after 1990:

1997 warmest year (but low area burnt)

**2017** second warmest year (worst year of forest fires)