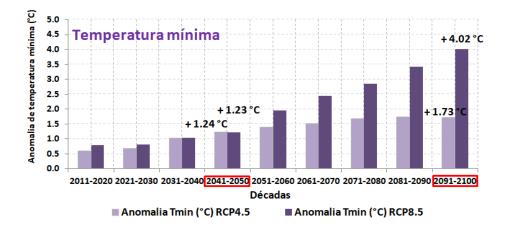

### **Climate scenarios for Continental Portugal**

#### All scenarios with an increase in temperatures