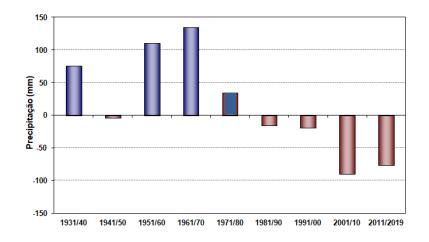

#### **Precipitation anomalies**

#### Precipitation anomalies per decade

Decrease of precipitation in the last four decades, with more impact in the last 20 years

Drier years: 2005, 2007, 2017