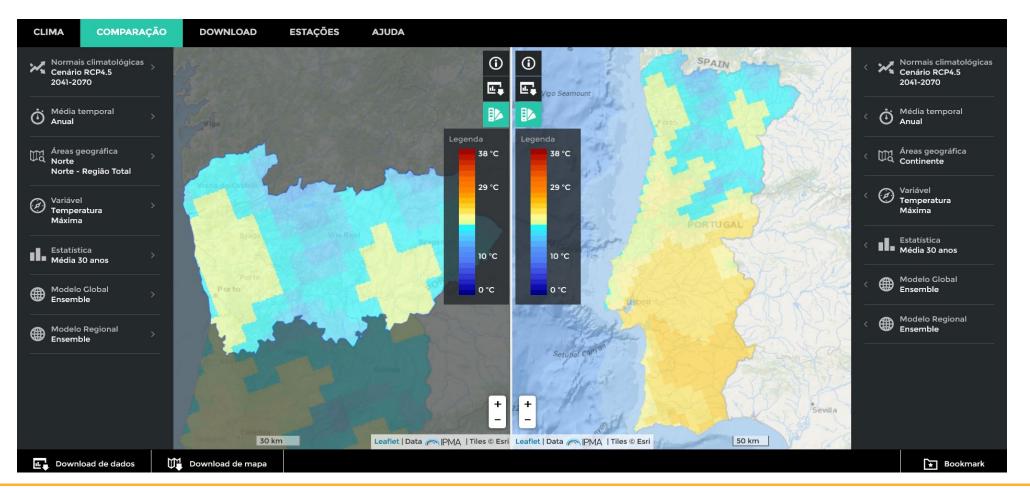

#### **Climate scenarios for Continental Portugal**

Cenário RCP4.5 (Ensemble - Portal do Clima) de Precipitação anual no período 2071-2100: Diferença em relação aos valores médios no periodo 1971-2000

#### Less precipitation in all scenarios, more noticeable in the south

Until 2071-2100, in the RCP 4.5 scenario, a reduction of at least 5% but could reach 15% in the south