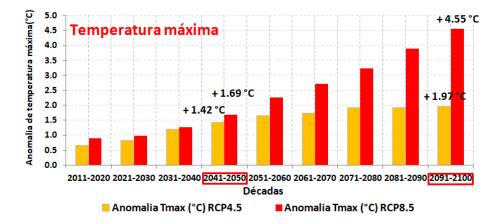

### **Climate scenarios for Continental Portugal**

#### All scenarios with an increase in temperatures