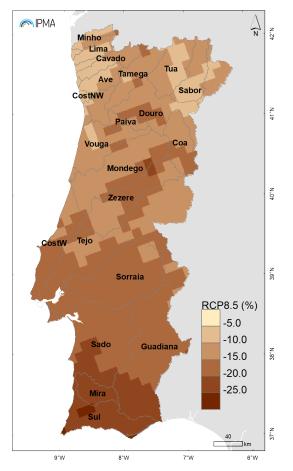

#### Less precipitation in all scenarios, more noticeable in the south

Until 2071-2100, in the RCP 4.5 scenario, a reduction of at least 5% but could reach 15% in the south