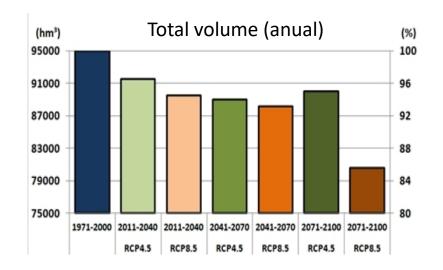

#### All scenarios with an increase in temperatures

#### Less precipitation in all scenarios, more noticeable in the south

Until 2071-2100, in the RCP 4.5 scenario, a reduction of at least 5% but could reach 15% in the south