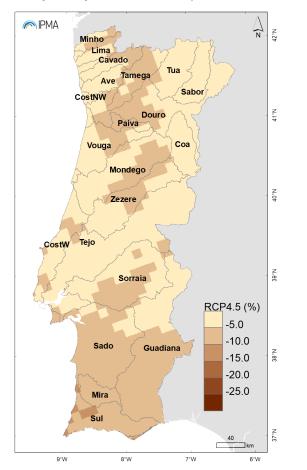

#### Less precipitation in all scenarios, more noticeable in the south

Until 2071-2100, in the RCP 4.5 scenario, a reduction of at least 5% but could reach 15% in the south