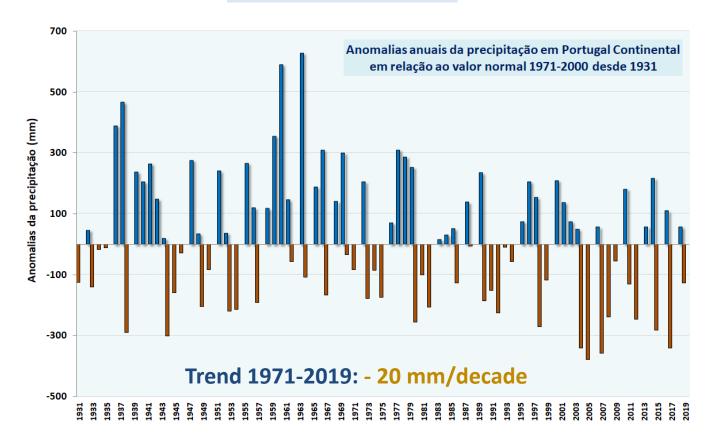

## **Climate change observed in Continental Portugal**

#### **Precipitation anomalies**

#### Precipitation anomalies per decade

Decrease of precipitation in the last four decades, with more impact in the last 20 years

Drier years: 2005, 2007, 2017