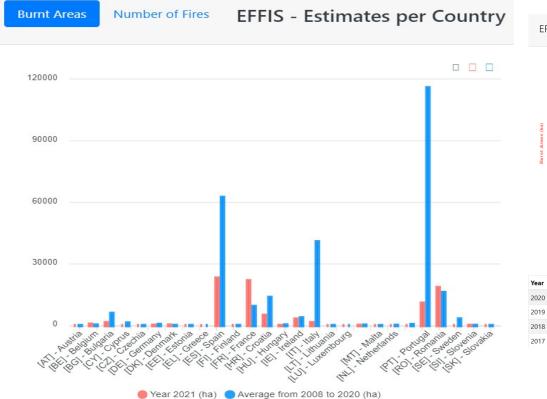

#### **Forest Fires**

Forest fires can be seen as endemic in Portugal

62557

33533

39969

569406

175

174