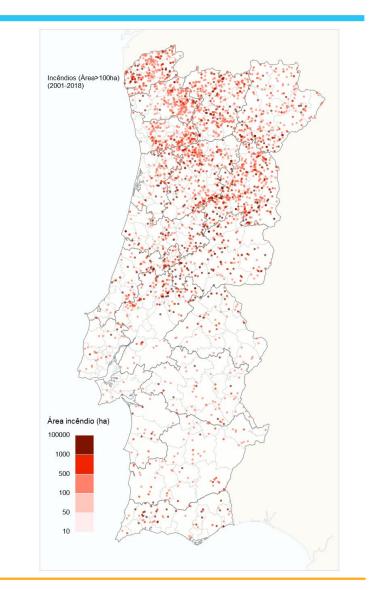

#### **Forest Fires**

Forest fires can be seen as endemic in Portugal

62557

33533

39969

569406

175

174

### **Forest Fires**

Forest fires are geographically distributed and have high correlation with drier years and warm summers

Instituto Português do Mar e da Atmosfera Rua C - Aeroporto de Lisboa | 1749 - 077 Lisboa, Portugal | www.ipma.pt e-IRG Workshop, 26th May 2021