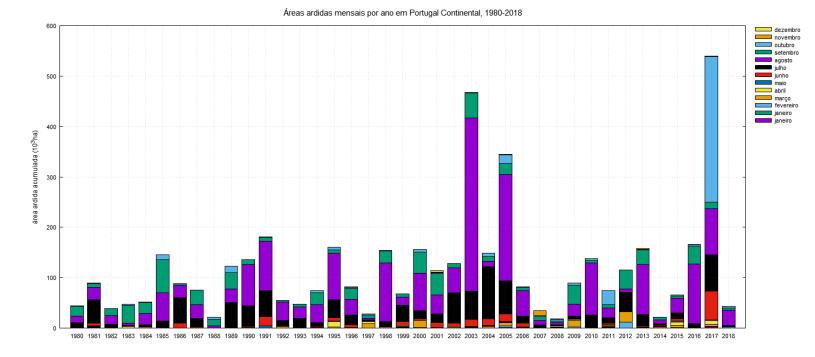

### **Forest Fires**

Forest fires are geographically distributed and have high correlation with drier years and warm summers

Instituto Português do Mar e da Atmosfera Rua C - Aeroporto de Lisboa | 1749 - 077 Lisboa, Portugal | www.ipma.pt e-IRG Workshop, 26th May 2021