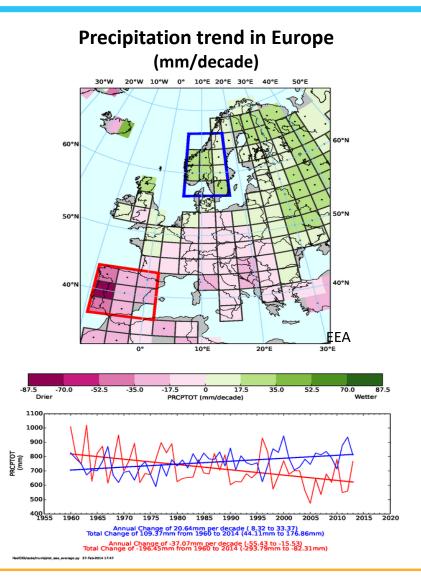

# Reduction of precipitation in the Iberian Peninsula and Mediterranean basin

Source: <u>https://showyourstripes.info</u> Credits: Professor Ed Hawkins (University of Reading)

#### **Precipitation anomalies**

#### Precipitation anomalies per decade

Decrease of precipitation in the last four decades, with more impact in the last 20 years

Drier years: 2005, 2007, 2017