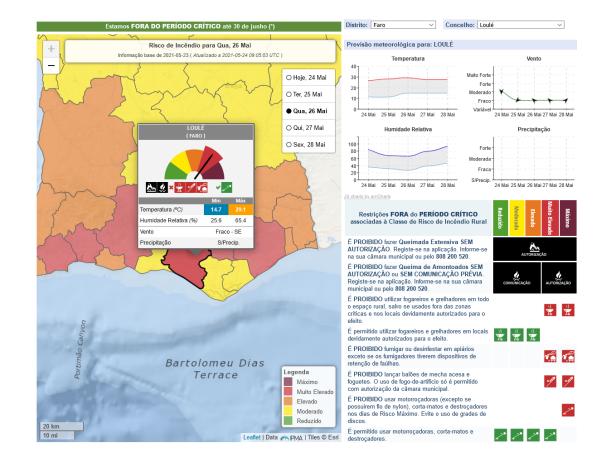

# Official fire risk index with user friendly interface

| Risco de Incêndio Rural              |                                                                        |                                    | Selecione um Concelho                                                                                                                                                      |                                                  |
|--------------------------------------|------------------------------------------------------------------------|------------------------------------|----------------------------------------------------------------------------------------------------------------------------------------------------------------------------|--------------------------------------------------|
|                                      | Estamos FORA DO PERÍODO CRÍTICO até 30 de ju                           | unho (*)                           | Distrito: Seleccione Distrito V Concelho: Sele                                                                                                                             | eccione primeiro o Distrit $<$ $\vee$            |
| + Risco de Incêndio para Qua, 26 Mai |                                                                        |                                    | Previsão meteorológica para:                                                                                                                                               |                                                  |
| -                                    | Informação base de 2021-05-23 ( Atualizado a 2021-05-24 09:05:03 UTC ) |                                    | Temperatura Vento                                                                                                                                                          |                                                  |
| 9                                    | CARLEY A PROVIDENCE OF CLEAR                                           | A CONTRACTOR                       | 1.0                                                                                                                                                                        |                                                  |
| o                                    | a change a change                                                      | O Hoje, 24 Mai                     | 0.8- Muito Forte                                                                                                                                                           |                                                  |
|                                      | And SPAIN MAS                                                          | O Ter. 25 Mai                      | 0.6- Forte<br>0.4- Moderado                                                                                                                                                |                                                  |
|                                      | - Alangut ? )                                                          | O ler, 25 iviai                    | 0.2- Frace                                                                                                                                                                 |                                                  |
| /igo Seamount                        | 1 Hassin Min                                                           | • Qua, 26 Mai                      | V 0.0 Variáve                                                                                                                                                              |                                                  |
| J. A                                 | Responsed for                                                          | O Qui, 27 Mai                      | Humidade Relativa                                                                                                                                                          | Precipitação                                     |
| 1                                    | A CONTRACTOR                                                           | O Sex, 28 Mai                      | 100-<br>80-                                                                                                                                                                |                                                  |
| Do the                               | The second second                                                      | a granted                          | 60- Moderada                                                                                                                                                               | 1-                                               |
| 1.1                                  | ALTER AND A                                                            |                                    | 40-<br>20-                                                                                                                                                                 | 1-                                               |
| T <sub>a</sub> st                    | ALEXANN                                                                | and the stand                      | 0 S/Precip                                                                                                                                                                 |                                                  |
| SALL.                                | ALTER PART                                                             |                                    | JS charts by amCharts                                                                                                                                                      |                                                  |
| -                                    |                                                                        | The state                          | Restrições FORA do PERÍODO CRÍTICO<br>associadas à Classe de Risco de Incêndio Rural                                                                                       | luito Elevado<br>Elevado<br>Moderado<br>Reduzido |
| are Canyon                           | Sign Sta                                                               |                                    | É PROIBIDO fazer Queimada Extensiva SEM<br>AUTORIZAÇÃO. Registe-se na aplicação. Informe-se<br>na sua câmara municipal ou pelo 808 200 520.                                | AUTORIZAÇÃO                                      |
| A.                                   | Stores 10                                                              | Alte                               | É PROIBIDO fazer Queima de Amontoados SEM<br>AUTORIZAÇÃO ou SEM COMUNICAÇÃO PRÉVIA.<br>Registe-se na aplicação. Informe-se na sua câmara<br>municipal ou pelo 808 200 520. |                                                  |
| 120                                  |                                                                        | 15/24                              | É PROIBIDO utilizar fogareiros e grelhadores em todo<br>o espaço rural, salvo se usados fora das zonas<br>críticas e nos locais devidamente autorizados para o<br>efeito.  | 11                                               |
| Setubal Canyo                        | L'ARE                                                                  |                                    | É permitido utilizar fogareiros e grelhadores em locais<br>devidamente autorizados para o efeito.                                                                          | 1 75 1                                           |
| - la                                 | Profile a                                                              | The second                         | É PROIBIDO fumigar ou desinfestar em apiários<br>exceto se os fumigadores tiverem dispositivos de<br>retenção de faúlhas.                                                  | <b>1</b>                                         |
| #                                    | 1000 ACTION                                                            | Legenda<br>Máximo<br>Muito Elevado | É PROIBIDO lançar balões de mecha acesa e<br>foguetes. O uso de fogo-de-artifício só é permitido<br>com autorização da câmara municipal.                                   | 1                                                |
| 1 2 M                                | of Babas and                                                           | Elevado                            | É PROIBIDO usar motorroçadoras (excepto se<br>possuírem fio de nylon), corta-matos e destrocadores                                                                         |                                                  |