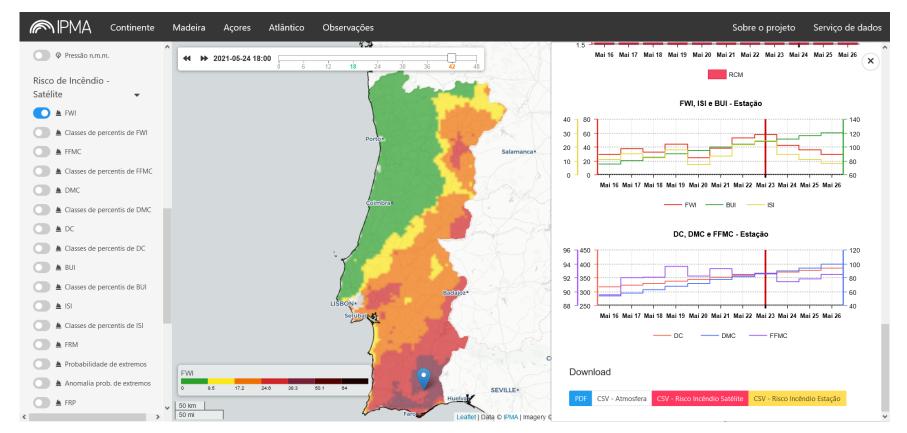

## Digital tools – MF2 project

Database with real-time observations and real-time forecasts with tailored products for fire risk in Portugal

Source: mf2.ipma.pt

## Digital tools – MF2 project

High resolution data (model and satellite)

All data available for download

Source: mf2.ipma.pt