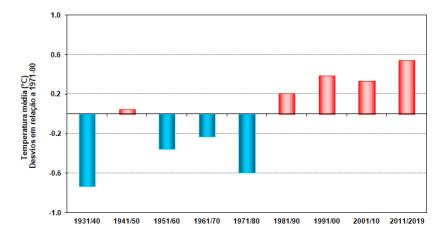

#### Average temperature anomaly per decade

Of the 10 warmest years, 8 occured after 1990:

1997 warmest year (but low area burnt)

**2017** second warmest year (worst year of forest fires)