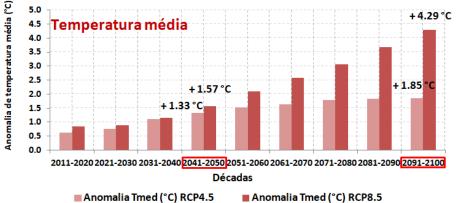

### **Climate scenarios for Continental Portugal**

#### All scenarios with an increase in temperatures