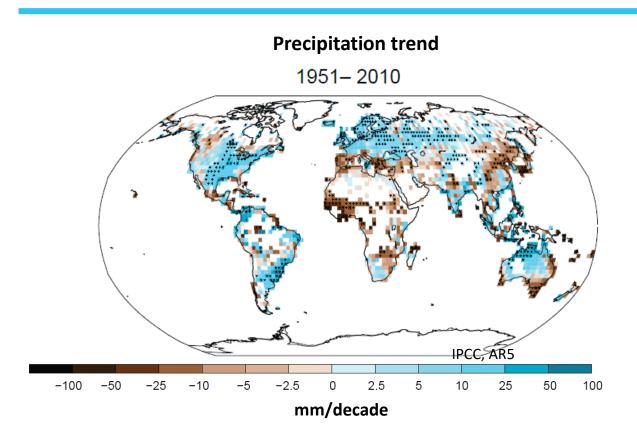

# Reduction of precipitation in the Iberian Peninsula and Mediterranean basin

Source: <u>https://showyourstripes.info</u> Credits: Professor Ed Hawkins (University of Reading)

#### **Precipitation anomalies**

#### Precipitation anomalies per decade

Decrease of precipitation in the last four decades, with more impact in the last 20 years

Drier years: 2005, 2007, 2017