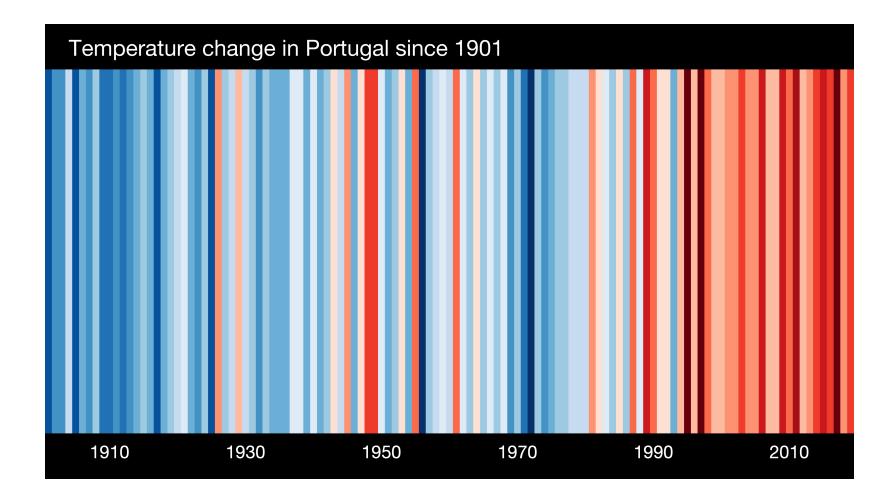

# Reduction of precipitation in the Iberian Peninsula and Mediterranean basin

Source: <u>https://showyourstripes.info</u> Credits: Professor Ed Hawkins (University of Reading)