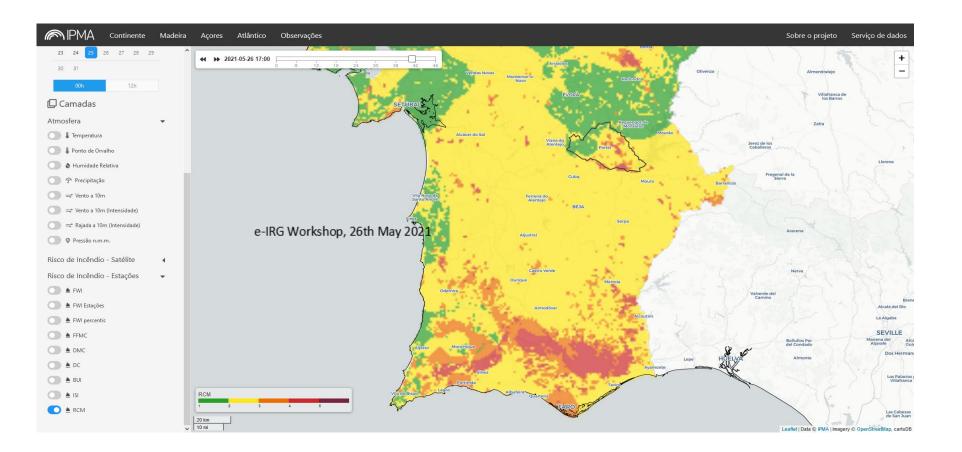

## Digital tools – MF2 project

Database with real-time observations and real-time forecasts with tailored products for fire risk in Portugal

Source: mf2.ipma.pt

## Digital tools – MF2 project

High resolution data (model and satellite)

All data available for download

Source: mf2.ipma.pt