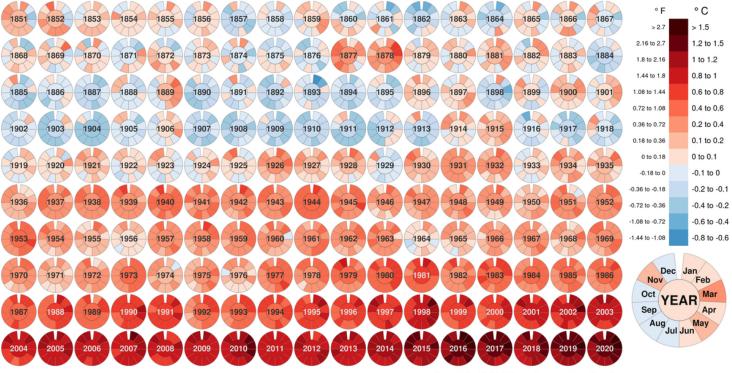

Monthly global mean temperature 1851 to 2020 (compared to 1850-1900 averages)

Data: HadCRUT5 - Created by: @neilrkaye

#### Average temperature anomaly per decade

Of the 10 warmest years, 8 occured after 1990:

1997 warmest year (but low area burnt)

**2017** second warmest year (worst year of forest fires)